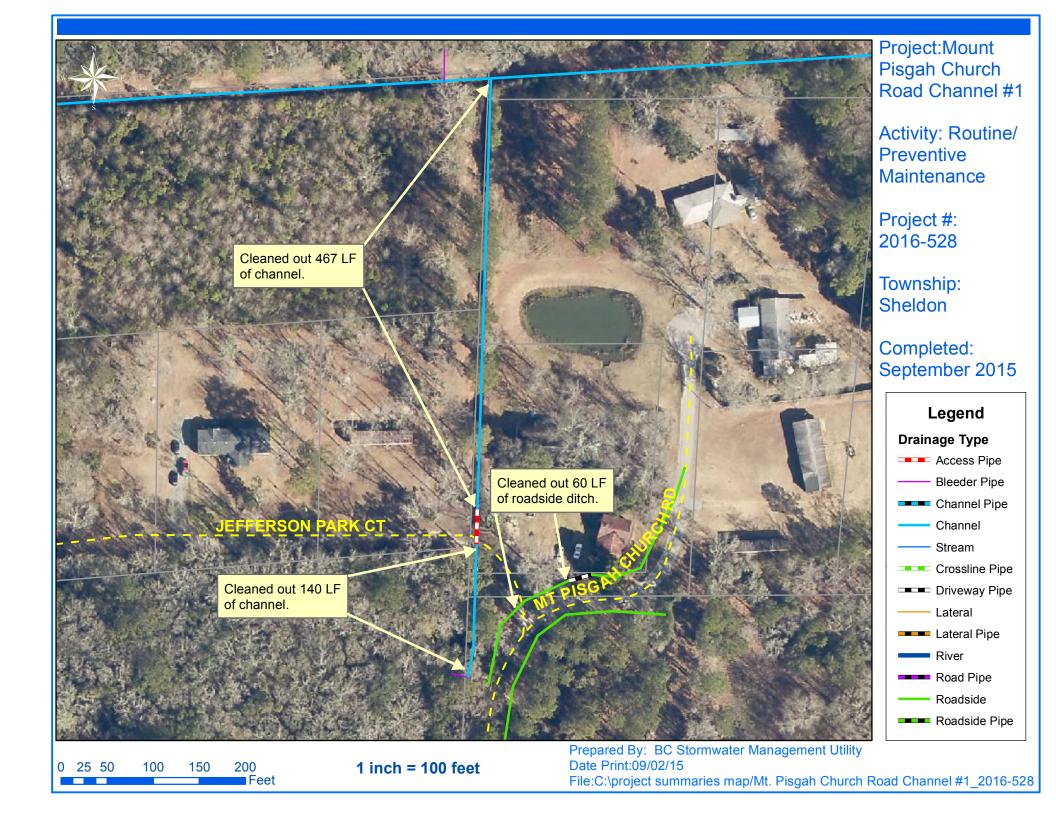

## Stormwater Infrastructure

Project Summary

Project Summary: Mount Pisgah Church Road Channel #1

Activity: Routine/Preventive Maintenance

Completion: Sep-15

## Narrative Description of Project:

Project improved 667 L.F. of drainage system. Cleaned out 60 L.F. of roadside ditch and 607 L.F. of channel.

| 2016-528 / Mt Pisgah Church Rd Ch #1                                                   | Labor<br>Hours       | Labor<br>Cost                 | Equipment<br>Cost           | Material<br>Cost           | Contractor<br>Cost      | Indirect<br>Labor             | Total Cost                      |
|----------------------------------------------------------------------------------------|----------------------|-------------------------------|-----------------------------|----------------------------|-------------------------|-------------------------------|---------------------------------|
| AUDIT / Audit Project                                                                  | 0.5                  | \$11.75                       | \$0.00                      | \$0.00                     | \$0.00                  | \$6.62                        | \$18.36                         |
| CCO / Channel - cleaned out                                                            | 43.0                 | \$926.54                      | \$224.94                    | \$30.62                    | \$0.00                  | \$588.39                      | \$1,770.49                      |
| HAUL / Hauling                                                                         | 43.5                 | \$950.74                      | \$227.72                    | \$72.57                    | \$0.00                  | \$609.42                      | \$1,860.44                      |
| ONJV / Onsite Job Visit PP / Project Preparation                                       | 11.0<br>10.0         | \$362.26<br>\$222.83          | \$38.94<br>\$24.72          | \$18.70<br>\$10.62         | \$0.00<br>\$0.00        | \$244.21<br>\$143.40          | \$664.11<br>\$401.57            |
| RSDCL / Roadside Ditch - Cleanout<br>2016-528 / Mt Pisgah Church Rd Ch #1<br>Sub Total | 29.0<br><b>137.0</b> | \$628.00<br><b>\$3,102.11</b> | \$200.97<br><b>\$717.29</b> | \$41.78<br><b>\$174.29</b> | \$0.00<br><b>\$0.00</b> | \$399.75<br><b>\$1,991.78</b> | \$1,270.50<br><b>\$5,985.47</b> |
| Grand Total                                                                            | 137.0                | \$3,102.11                    | \$717.29                    | \$174.29                   | \$0.00                  | \$1,991.78                    | \$5,985.47                      |