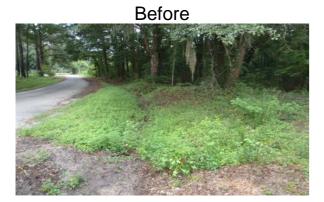

## Narrative Description of Project:

Project improved 667 L.F. of drainage system. Cleaned out 60 L.F. of roadside ditch and 607 L.F. of channel.

| 2016-528 / Mt Pisgah Church Rd Ch #1                                                   | Labor<br>Hours       | Labor<br>Cost                 | Equipment<br>Cost           | Material<br>Cost           | Contractor<br>Cost      | Indirect<br>Labor             | Total Cost                      |
|----------------------------------------------------------------------------------------|----------------------|-------------------------------|-----------------------------|----------------------------|-------------------------|-------------------------------|---------------------------------|
| AUDIT / Audit Project                                                                  | 0.5                  | \$11.75                       | \$0.00                      | \$0.00                     | \$0.00                  | \$6.62                        | \$18.36                         |
| CCO / Channel - cleaned out                                                            | 43.0                 | \$926.54                      | \$224.94                    | \$30.62                    | \$0.00                  | \$588.39                      | \$1,770.49                      |
| HAUL / Hauling                                                                         | 43.5                 | \$950.74                      | \$227.72                    | \$72.57                    | \$0.00                  | \$609.42                      | \$1,860.44                      |
| ONJV / Onsite Job Visit PP / Project Preparation                                       | 11.0<br>10.0         | \$362.26<br>\$222.83          | \$38.94<br>\$24.72          | \$18.70<br>\$10.62         | \$0.00<br>\$0.00        | \$244.21<br>\$143.40          | \$664.11<br>\$401.57            |
| RSDCL / Roadside Ditch - Cleanout<br>2016-528 / Mt Pisgah Church Rd Ch #1<br>Sub Total | 29.0<br><b>137.0</b> | \$628.00<br><b>\$3,102.11</b> | \$200.97<br><b>\$717.29</b> | \$41.78<br><b>\$174.29</b> | \$0.00<br><b>\$0.00</b> | \$399.75<br><b>\$1,991.78</b> | \$1,270.50<br><b>\$5,985.47</b> |
| Grand Total                                                                            | 137.0                | \$3,102.11                    | \$717.29                    | \$174.29                   | \$0.00                  | \$1,991.78                    | \$5,985.47                      |