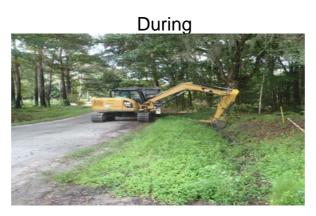

## Narrative Description of Project:

Project improved 667 L.F. of drainage system. Cleaned out 60 L.F. of roadside ditch and 607 L.F. of channel.

| 2016-528 / Mt Pisgah Church Rd Ch #1                                                   | Labor<br>Hours       | Labor<br>Cost                 | Equipment<br>Cost           | Material<br>Cost           | Contractor<br>Cost      | Indirect<br>Labor             | Total Cost                      |
|----------------------------------------------------------------------------------------|----------------------|-------------------------------|-----------------------------|----------------------------|-------------------------|-------------------------------|---------------------------------|
| AUDIT / Audit Project                                                                  | 0.5                  | \$11.75                       | \$0.00                      | \$0.00                     | \$0.00                  | \$6.62                        | \$18.36                         |
| CCO / Channel - cleaned out                                                            | 43.0                 | \$926.54                      | \$224.94                    | \$30.62                    | \$0.00                  | \$588.39                      | \$1,770.49                      |
| HAUL / Hauling                                                                         | 43.5                 | \$950.74                      | \$227.72                    | \$72.57                    | \$0.00                  | \$609.42                      | \$1,860.44                      |
| ONJV / Onsite Job Visit PP / Project Preparation                                       | 11.0<br>10.0         | \$362.26<br>\$222.83          | \$38.94<br>\$24.72          | \$18.70<br>\$10.62         | \$0.00<br>\$0.00        | \$244.21<br>\$143.40          | \$664.11<br>\$401.57            |
| RSDCL / Roadside Ditch - Cleanout<br>2016-528 / Mt Pisgah Church Rd Ch #1<br>Sub Total | 29.0<br><b>137.0</b> | \$628.00<br><b>\$3,102.11</b> | \$200.97<br><b>\$717.29</b> | \$41.78<br><b>\$174.29</b> | \$0.00<br><b>\$0.00</b> | \$399.75<br><b>\$1,991.78</b> | \$1,270.50<br><b>\$5,985.47</b> |
| Grand Total                                                                            | 137.0                | \$3,102.11                    | \$717.29                    | \$174.29                   | \$0.00                  | \$1,991.78                    | \$5,985.47                      |